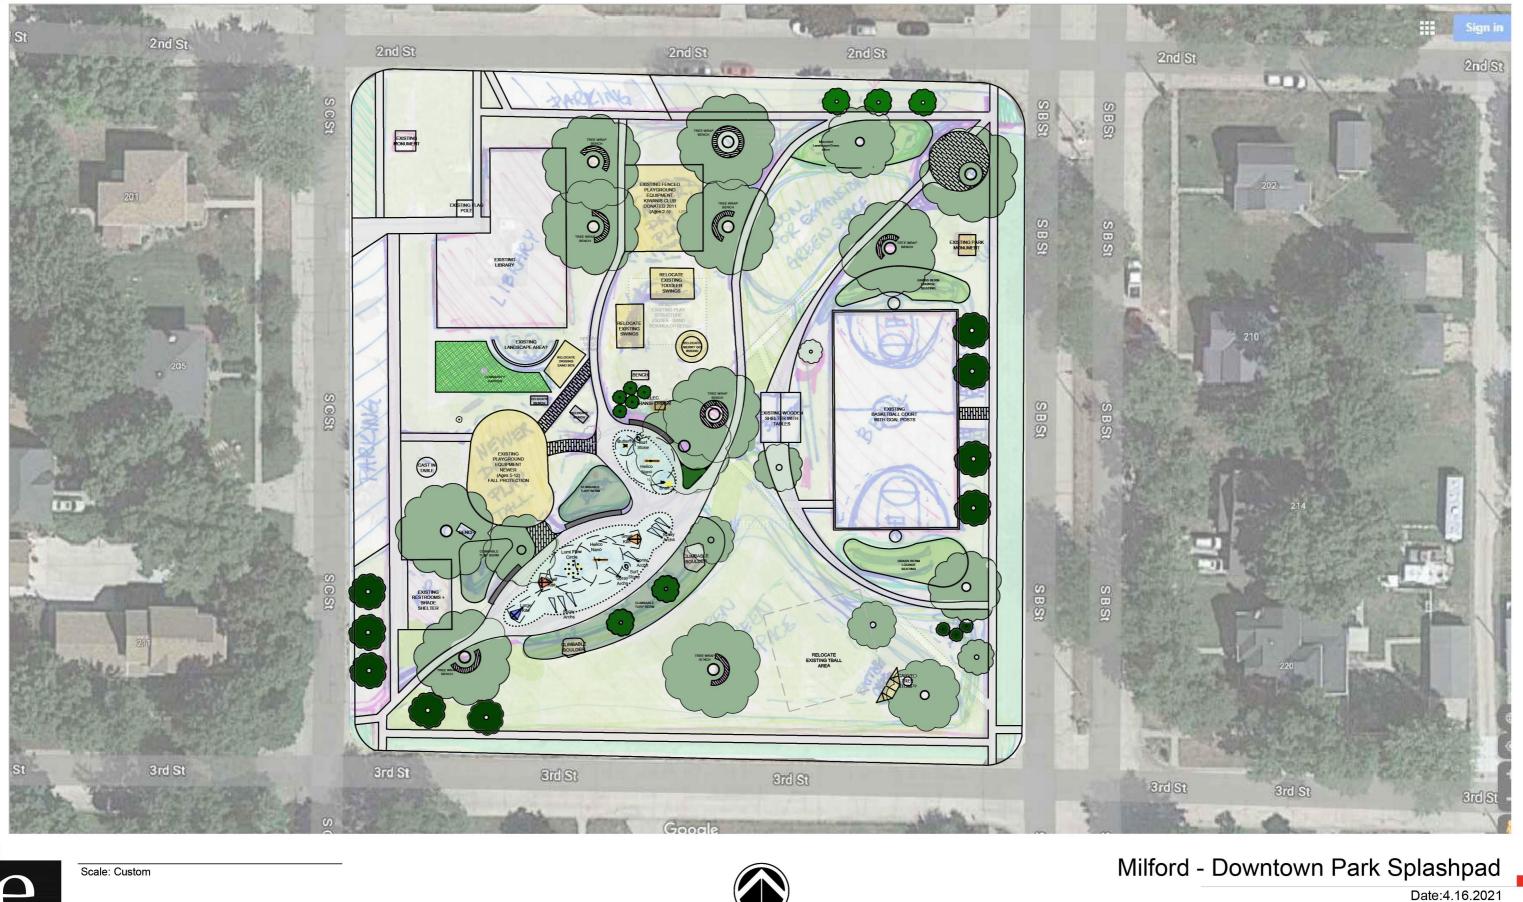

## Splashpad Features for consideration

Large & Small Kites

Helico Nano self propelled

Lumiflow ground sprays (with or without lighting for evening play)

Directional Sprays (Spray Arches)

Surf Stone 02

Snail - Movable Spray

Butterfly -Movable Spray

See Plan View for locations

Park Area Inspo Images

Climbable Turf Berms & Boulders (At Playground and Splashpad)

**Custom Tree Bench** 

Grass Berm Seating (Near Basketball Courts)

Fallbrook - grade changes/grass berms, pathway accents, integrated landscape areas