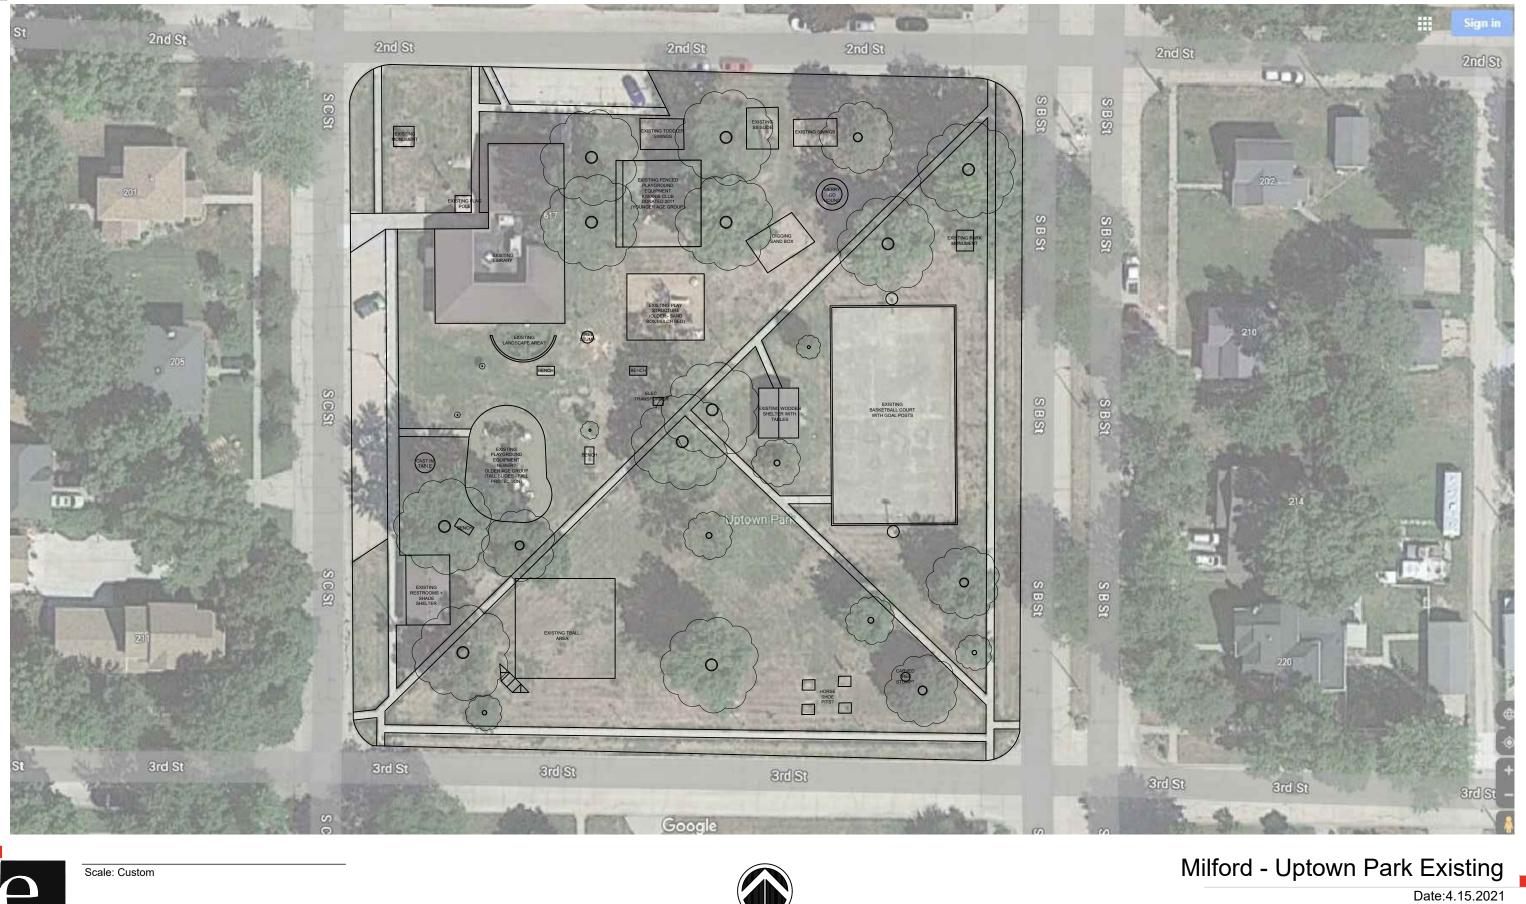

© JEO Consulting Group

Project No. P210575.00









Project No. P210575.00

## Splashpad Features for consideration





Large & Small Kites



Helico Nano self propelled



Lumiflow ground sprays (with or without lighting for evening play)

Directional Sprays (Spray Arches)



Surf Stone 02

Snail - Movable Spray



Butterfly -Movable Spray

See Plan View for locations

Park Area Inspo Images



Climbable Turf Berms & Boulders (At Playground and Splashpad)

**Custom Tree Bench** 



Grass Berm Seating (Near Basketball Courts)



Fallbrook - grade changes/grass berms, pathway accents, integrated landscape areas



See Plan View for locations