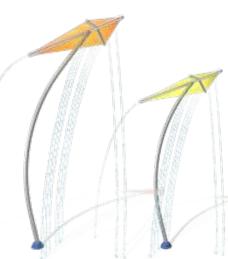

## Splashpad Features for consideration

Large & Small Kites

Helico Nano self propelled

Lumiflow ground sprays (with or without lighting for evening play)

Directional Sprays (Spray Arches)

Surf Stone 02

Snail - Movable Spray