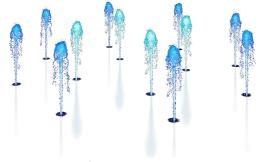

## Splashpad Features for consideration

Large & Small Kites

Helico Nano self propelled

Lumiflow ground sprays (with or without lighting for evening play)

Directional Sprays (Spray Arches)

Surf Stone 02

Snail - Movable Spray