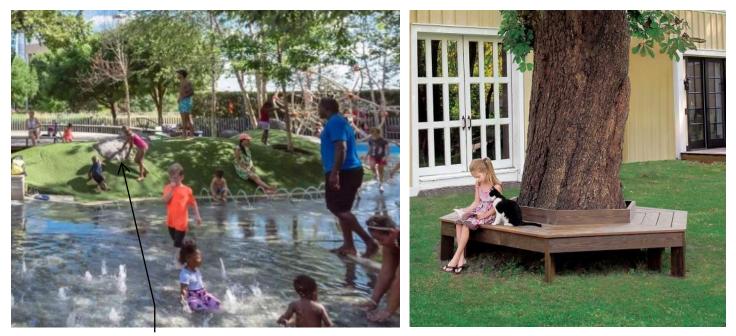

Butterfly -Movable Spray

See Plan View for locations

Park Area Inspo Images

Climbable Turf Berms & Boulders (At Playground and Splashpad)

**Custom Tree Bench** 

Grass Berm Seating (Near Basketball Courts)

Fallbrook - grade changes/grass berms, pathway accents, integrated landscape areas