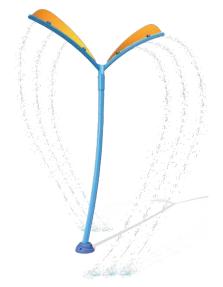

## Splashpad Features for consideration

Large & Small Kites

Helico Nano self propelled

Lumiflow ground sprays (with or without lighting for evening play)

Directional Sprays (Spray Arches)

Surf Stone 02

Snail - Movable Spray

Butterfly -Movable Spray

See Plan View for locations

Park Area Inspo Images

Climbable Turf Berms & Boulders (At Playground and Splashpad)

**Custom Tree Bench** 

Grass Berm Seating (Near Basketball Courts)

Fallbrook - grade changes/grass berms, pathway accents, integrated landscape areas