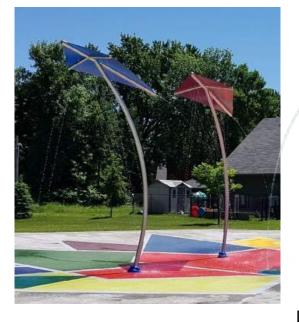

## Splashpad Features for consideration

Large & Small Kites

Helico Nano self propelled

Lumiflow ground sprays (with or without lighting for evening play)

Directional Sprays (Spray Arches)

Surf Stone 02

Snail - Movable Spray