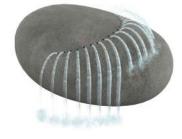

## Splashpad Features for consideration

Large & Small Kites

Helico Nano self propelled

Lumiflow ground sprays (with or without lighting for evening play)

Directional Sprays (Spray Arches)

Surf Stone 02

Snail - Movable Spray